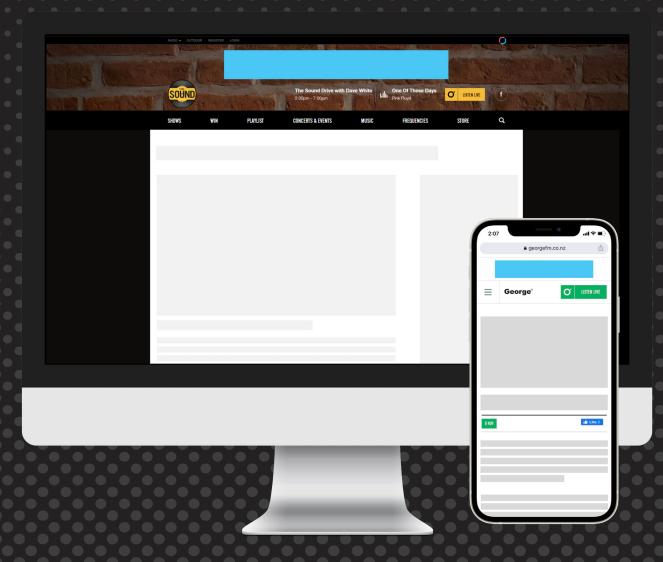

## LEADERBOARD & MOBILE BANNER

The traditional Leaderboard display banner and Mobile web banner is available across our entire Radio network. The Leaderboard runs across Desktop & Tablet and the Mobile Banner across the mobile sites.

## NOTES

- An active click through URL must be provided.
- HTML is only accepted via third party ad tags.

| Ad Unit       | Dimensions<br>WxH<br>(pixels) | Formats        | Third Party<br>Ad Serving | Max File<br>Size | Animation<br>Duration<br>Including Looping<br>(seconds) | Lead Time<br>(working days) |
|---------------|-------------------------------|----------------|---------------------------|------------------|---------------------------------------------------------|-----------------------------|
| Leaderboard   | 728x90                        | png, jpeg, gif | Yes                       | 100kb            | 30                                                      | 3 days                      |
| Mobile Banner | 300x50                        |                |                           |                  |                                                         |                             |