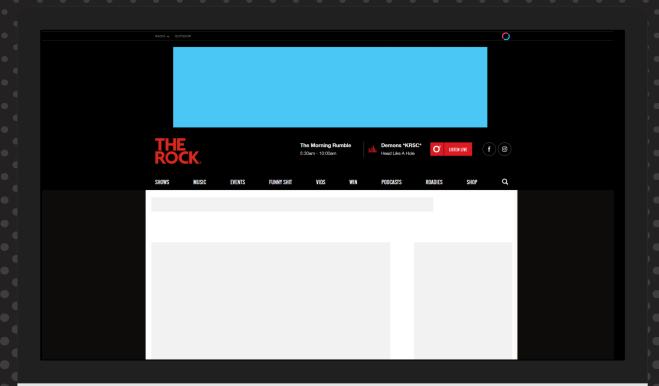

## **BILLBOARD**

Offering high impact in a premium location, the Billboard showcases your ad at the top of our pages across the MediaWorks desktop sites.

## **NOTES**

- An active click through URL must be provided.
- HTML is only accepted via third party ad tags.

| Ad Unit   | Dimensions<br>WxH<br>(pixels) | Formats        | Third Party<br>Ad Serving | Max File<br>Size | Animation Duration Including Looping (seconds) | <b>Lead Time</b><br>(working days) |
|-----------|-------------------------------|----------------|---------------------------|------------------|------------------------------------------------|------------------------------------|
| Billboard | 970x250                       | png, jpeg, gif | Yes                       | 100kb            | 30                                             | 3 days                             |