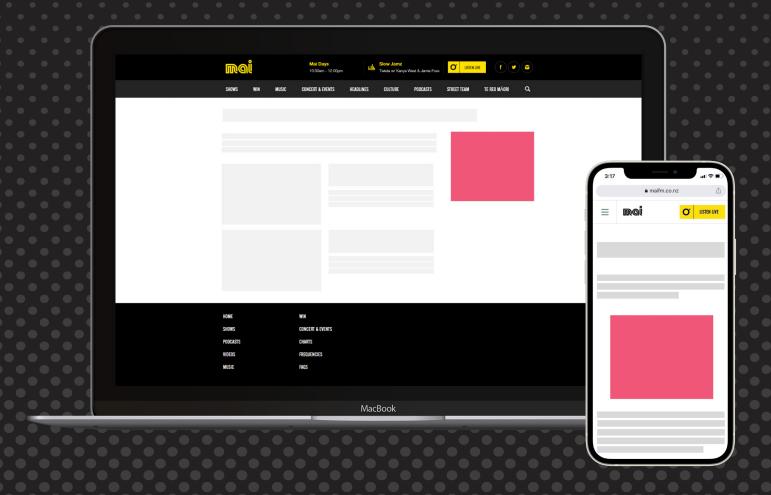

## **MEDIUM RECTANGLE (MREC)**

The Medium Rectangle, aka MREC, is our most durable ad size and can be scaled across desktop, tablet and mobile devices